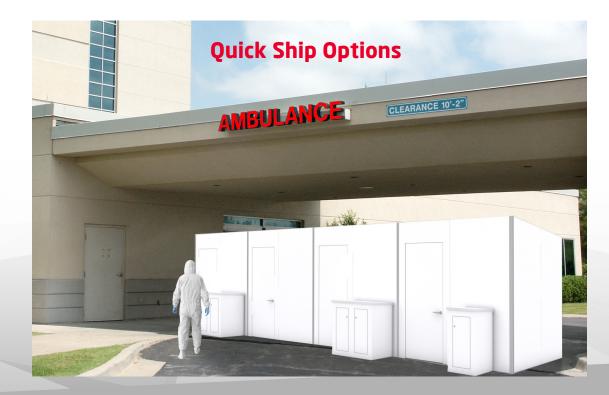

## Features

- -

- Lightweight Modular Aluminum Panels
- ✓ For Indoor or Outdoor Use
- Purchase and Rental Options
- Easy, No-Tools Assembly
- ✓ Non-Porous Metal Frames
- ✓ Single or Double Sided Removeable Surfaces
- ✓ Full-size Locking Door
- ✓ Wire Management for Power and Data
- ✓ Packs Flat | Quick Ship Options Available

Easy Tool-free Setup!