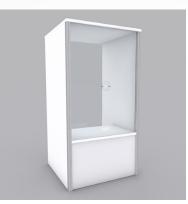

## REGISTRATION STATIONS

## Features

- -

- Lightweight Modular Aluminum Panels
- ✓ For Indoor or Outdoor Use
- Purchase and Rental Options
- Easy, No-Tools Assembly
- ✓ Non-Porous Metal Frames
- ✓ Single or Double Sided Removeable Surfaces
- ✓ Full-size Locking Door
- ✓ Wire Management for Power and Data
- ✓ Packs Flat | Quick Ship Options Available