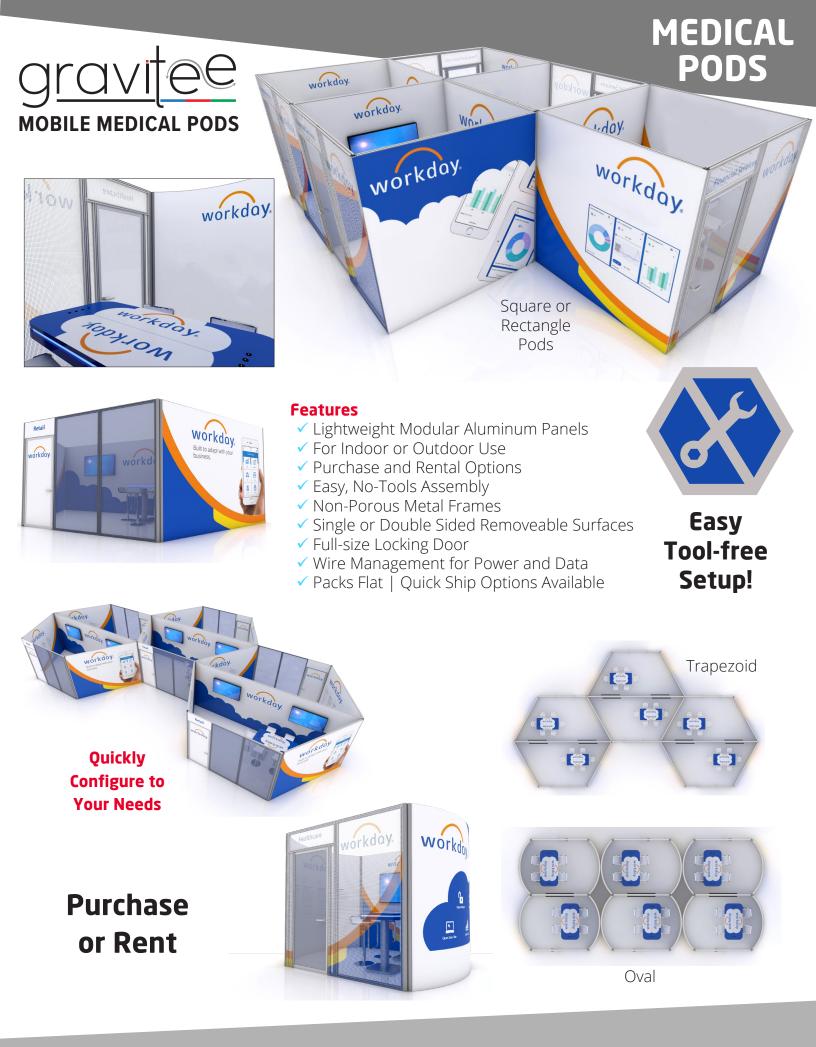

## MEDICAL PODS

gravitee

**MOBILE MEDICAL PODS** 

- ✓ Lightweight Modular Aluminum Panels
- ✓ For Indoor or Outdoor Use
- ✓ Purchase and Rental Options
- Easy, No-Tools Assembly
- ✓ Non-Porous Metal Frames
- ✓ Single or Double Sided Removeable Surfaces
- ✓ Full-size Locking Door
- ✓ Wire Management for Power and Data
- ✓ Packs Flat | Quick Ship Options Available

Easy Tool-free Setup!

Quickly Configure to Your Needs

Purchase or Rent