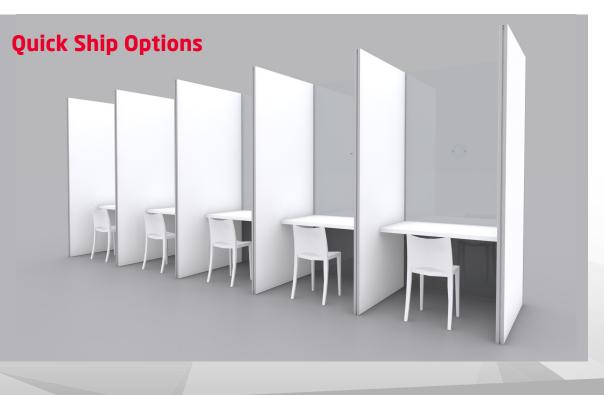

## Features

- -

- Lightweight Modular Aluminum Panels
- ✓ For Indoor or Outdoor Use
- Purchase and Rental Options
- Easy, No-Tools Assembly
- ✓ Non-Porous Metal Frames
- ✓ Single or Double Sided Removeable Surfaces
- ✓ Full-size Locking Door
- ✓ Wire Management for Power and Data
- ✓ Packs Flat | Quick Ship Options Available