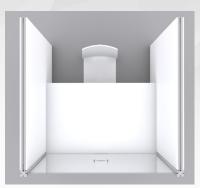

## MEDICAL PODS

gravitee

**MOBILE MEDICAL PODS** 

- ✓ Lightweight Modular Aluminum Panels
- ✓ For Indoor or Outdoor Use
- ✓ Purchase and Rental Options
- Easy, No-Tools Assembly
- ✓ Non-Porous Metal Frames
- ✓ Single or Double Sided Removeable Surfaces
- ✓ Full-size Locking Door
- ✓ Wire Management for Power and Data
- ✓ Packs Flat | Quick Ship Options Available

Easy Tool-free Setup!

Quickly Configure to Your Needs

Purchase or Rent