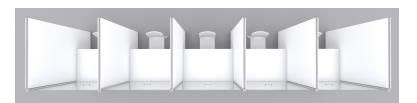

## REGISTRATION STATIONS



## Features

- -

- Lightweight Modular Aluminum Panels
- ✓ For Indoor or Outdoor Use
- Purchase and Rental Options
- Easy, No-Tools Assembly
- ✓ Non-Porous Metal Frames
- ✓ Single or Double Sided Removeable Surfaces
- ✓ Full-size Locking Door
- ✓ Wire Management for Power and Data
- ✓ Packs Flat | Quick Ship Options Available













Easy Tool-free Setup!

## MEDICAL PODS



gravitee

**MOBILE MEDICAL PODS** 



- ✓ Lightweight Modular Aluminum Panels
- ✓ For Indoor or Outdoor Use
- ✓ Purchase and Rental Options
- Easy, No-Tools Assembly
- ✓ Non-Porous Metal Frames
- ✓ Single or Double Sided Removeable Surfaces
- ✓ Full-size Locking Door
- ✓ Wire Management for Power and Data
- ✓ Packs Flat | Quick Ship Options Available





Easy Tool-free Setup!

Quickly Configure to Your Needs

Purchase or Rent